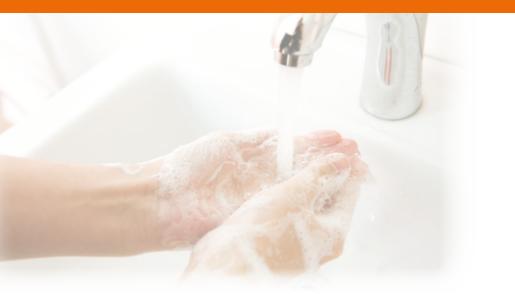

## **DIRECTIONS FOR USE**

*Firstly wet hands, then apply soap directly to skin and work into a rich lather. Wash for at least 20 seconds, use a clean nailbrush to clean under fingernails if necessary, rinse and dry thoroughly.* 