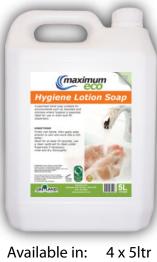

# **Hygiene Lotion Soap**

## **PRODUCT DESCRIPTION**

A pearlised hand soap suitable for environments such as hospitals and kitchens where hygiene is essential. Ideal for use in most bulk fill dispensers.

Order Code:

Pearlised hand soan suitable

1772/01

- Pearlised hand soap suitable for all environments.
- Ideal for hospitals and kitchen areas.
- Ideal for use with most bulk dispensers.