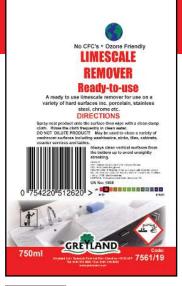

# 7561/19 750ML LIMESCALE REMOVER RTU INFORMATION SHEET

## USE:

A ready to use limescale remover for use on a variety of hard surfaces inc. porcelain, stainlesssteel, chrome etc.

### **DIRECTIONS:**

Spray neat product onto the surface then wipe with a clean damp cloth. Rinse the cloth frequently in clean water. DO NOT DILUTE PRODUCT! May be used to clean a variety of washroom surfaces including washbasins, sinks, tiles, cabinets, counter services and tables. Always clean vertical surfaces from the bottom up to avoid unsightly streaking.

### **TECHNICAL:**

State: Liquid Colour: Pink Odour: Characteristic odour Oxidising: Non-oxidising (by EC criteria) Solubility in water: Soluble Viscosity: Non-viscous Boiling point/range°C: 100 Flash point°C: >93 pH: Approx. <2