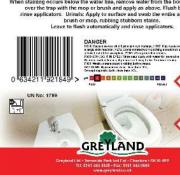

### USE:

Effectively cleans and descales toilets and other ceramic surfaces.

1760/00

Effectively cleans and descales toilet and other ceramic surfaces. DRCTIONS FOR USE AS A REFILL BOTTLE ONLY! Aim nozzle under the rim at the water outlets, then arc

### **DIRECTIONS:**

Toilet Bowls: Aim nozzle under the rim and around the bowl above the water level. Rub stubborn stains with a brush or toilet mop. When staining occurs below water line, remove water from the bowl by forcing it over the trap with the mop or brush and apply as above. Flush bowl and rinse applicators.

Urinals: Apply to surface and swab the entire area with a brush or mop, rubbing stubborn stains. Leave to flush automatically and rinse applicators.

Do not use on Stainless Steel!